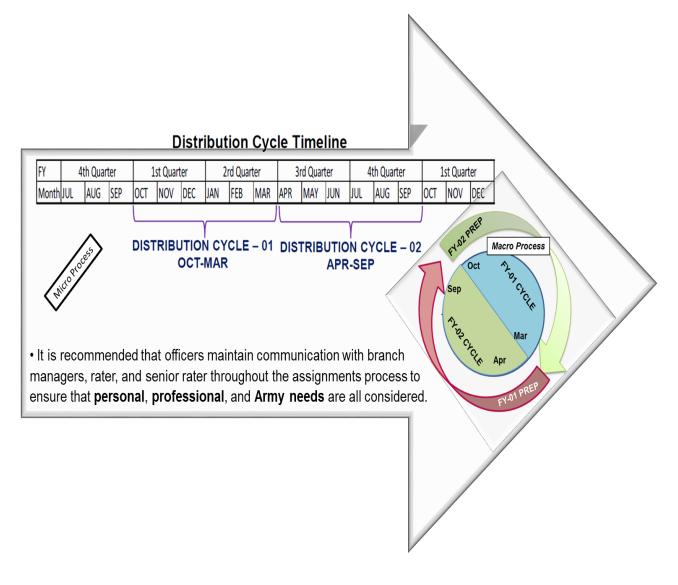

031  | 2032   | 2033          | 2034    | 2035           | 2036               | 2037        | 2038           | 2039        |
| 2017                                       | 2020                  | 2025         | 2026         | 2032  | 2033   | 2034          | 2035    | 2036           | 2037               | 2038        | 2039           | 2040        |
| NOTE: ALL YEARS REFERENCED ARE FISCAL YEAR |                       |              |              |       |        |               |         |                |                    |             |                |             |

#### Illustration 1: Professional timeline of promotion boards based on year group.

Illustration 2: Officer Career timeline (balancing KD vs broadening assignments).



### Illustration 3: Distribution cycle overview.



# Illustration 4: FY17 Army selection board schedule. FY17 Army Selection Board Schedule

| 2ml QUAR TER       LTC ARMY (OPS,OS,FS) PSB and MAJ     10-Jan-17     2-Fab-17       LTC AMEDD PSB and MAJ AMEDD SELCON     18-Jan-17     25-Jan-17       LTC AMEDD PSB and MAJ AMCDC SELCON     24-Jan-17     31-Jan-1       RESERVE COMPONENTS LTC APL PSB and     30-Jan-17     16-Feb-1       MAJ APL SELCON     14-Feb-17     3-Mar-1       RESERVE COMPONENTS COL AMEDD PSB     14-Feb-17     3-Mar-1       RESERVE COMPONENTS COL AMEDD PSB     14-Feb-17     3-Mar-1       MAJ MALDD SELCON     27-Feb-17     3-Mar-1       RESERVE COMPONENTS MAJ CH PSB and     28-Feb-17     3-Mar-1       MAJ CH PSB     6-Mar-17     10-Mar-1       USAR MAJ JAG PSB     7-Mar-17     28-Mar-17       RESERVE COMPONENTS MAJ APL PSB